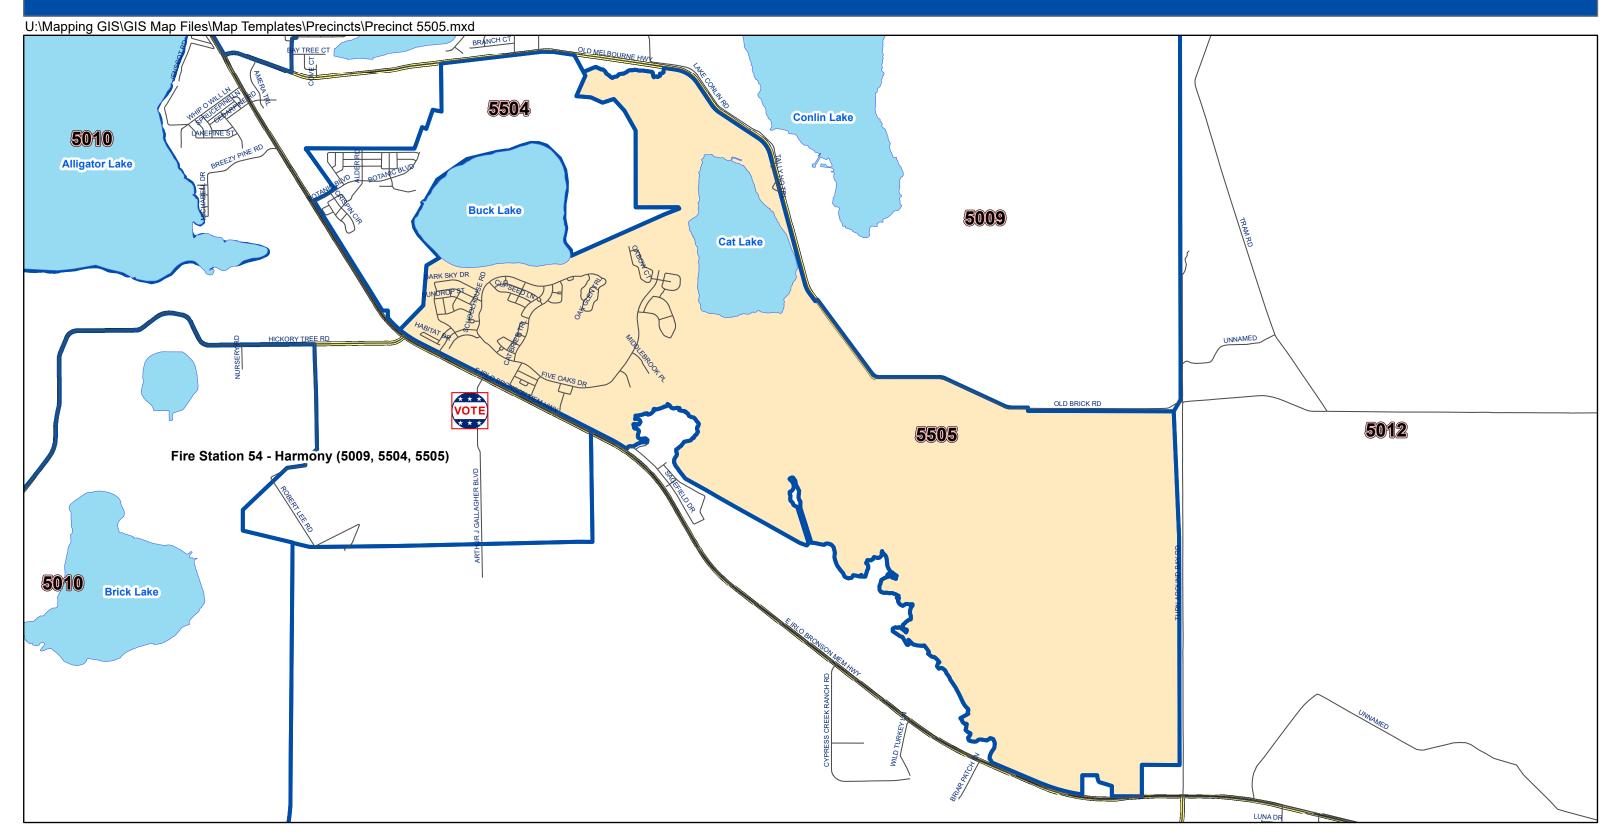

## **Osceola County Voting Precinct 5505**

POLLING LOCATION NOT SHOWN WITHIN THE BOUNDARY OF THIS PRECINCT

MAP PRODUCED BY THE OSCEOLA COUNTY SUPERVISOR OF ELECTIONS OFFICE.

Polling Location: Fire Station 54 - Harmony 🔽 3600 Arthur J Gallagher Blvd. Harmony, FL 34773